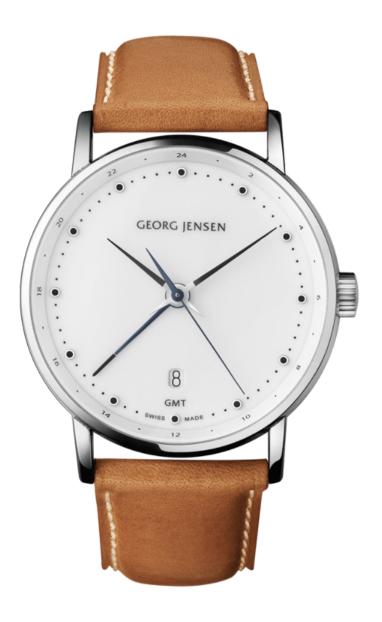

# Dark grey Wrist Watch

Features: Stainless Steel Case Rubber Strap Automatic

Silver

\$1000.00