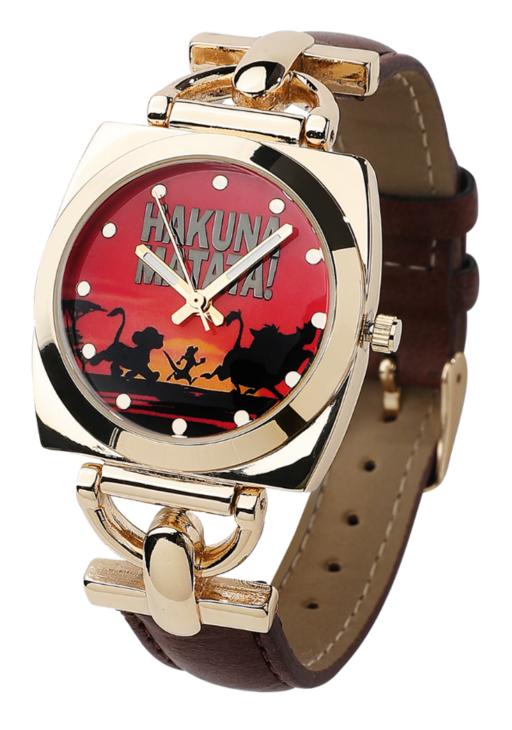

### Hakuna Matata Wrist Watch

Features: Gold Tone Stainless Steel Case Gold Tone Stainless Steel Bracelet

Gold \$856.00