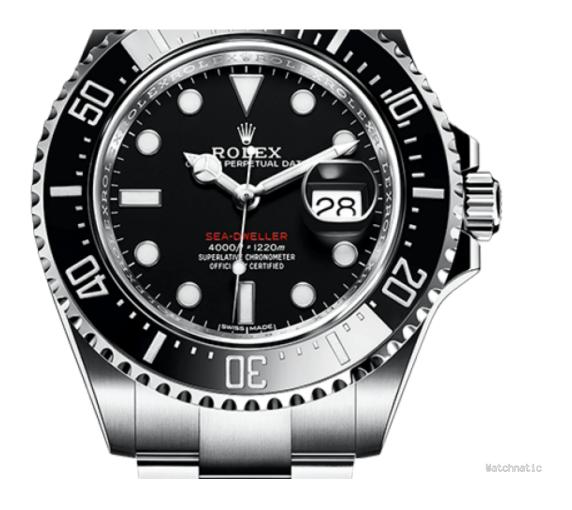

# Black strap Silver Wrist Watch

Features: Silver Case Rubber Strap Automatic

Silver \$778.00