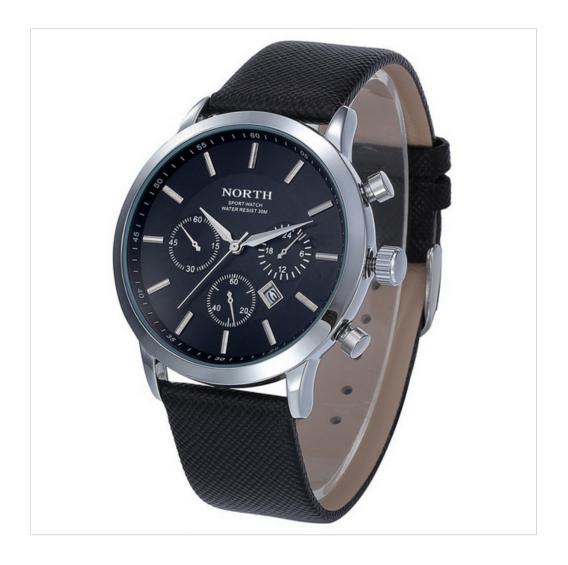

## North Sports Watch

Features: Stainless Steel Case Leather Strap Automatic Movement Caliber: F6T22 22

Gold \$800.00