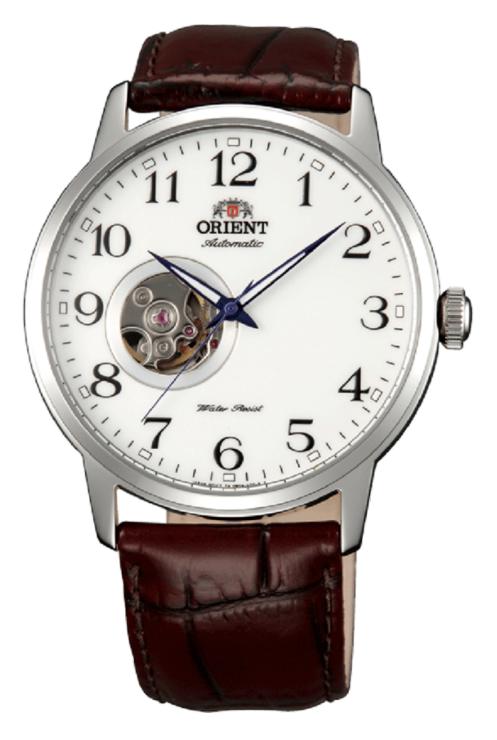

## Leather wrist watch

Features: Orient Bambino Series Stainless Steel Case Leather Strap

Leather \$888.00