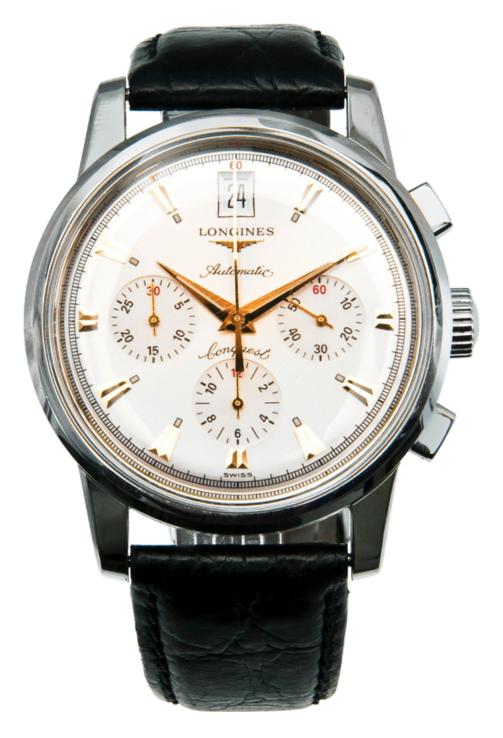

## North Sports Watch

Features: Stainless Steel Case Leather Strap Automatic Movement Caliber: F6T22 22

Gold \$800.00