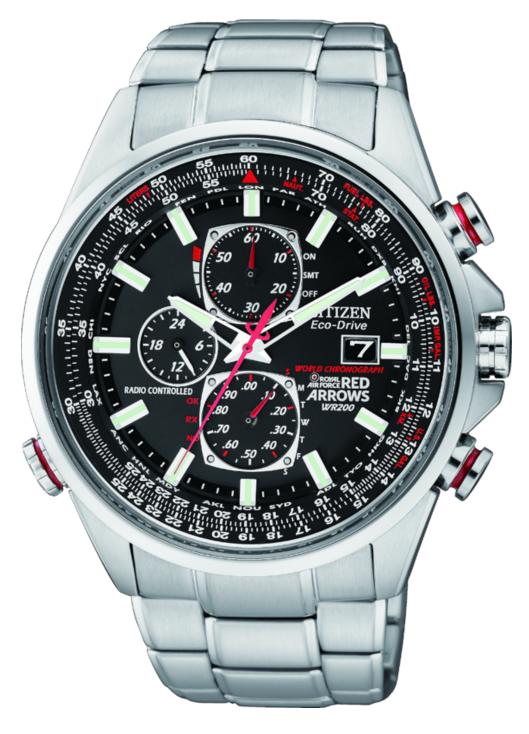

|                 |               |       |  |
|             |                 |               |       |  |
|             |                 |               |       |  |
|             |                 |               |       |  |
|             |                 |               |       |  |
|             |                 |               |       |  |
|             |                 |               |       |  |

# Black strap Silver Wrist Watch

Features: Silver Case Rubber Strap Automatic



Silver \$778.00

# Dark grey Wrist Watch

Features: Stainless Steel Case Rubber Strap Automatic



Silver

\$1000.00

### London 2

Features: Rose Gold-Tone Stainless Steel Case Leather Strap



Silver \$1500.00

### London Pocket Watch

Features: Rose Gold-Tone Stainless Steel Case Leather Strap



Silver

\$1200.00

### Brown Leather Wrist Watch

Features: Brown Tone Stainless Steel Case Leather Strap



Leather

\$599.00

## Leather wrist watch

Features: Orient Bambino Series Stainless Steel Case Leather Strap



Leather \$888.00

# Living room pocket watch

Features: Gold Tone Stainless Steel Case Leather Strap



Leather \$820.00

### Black Gold Wrist Watch

Features: Gold plated Stainless Steel case Gold Plated Stainless Steel Bracelet



Gold \$1,500.00

### Gold Wrist Watch

Features: Gold Tone Stainless Steel Case Gold Tone Stainless Steel Bracelet



Gold \$990.00

### Hakuna Matata Wrist Watch

Features: Gold Tone Stainless Steel Case Gold Tone Stainless Steel Bracelet



Gold \$856.00

## North Sports Watch

Features: Stainless Steel Case Leather Strap Automatic Movemen