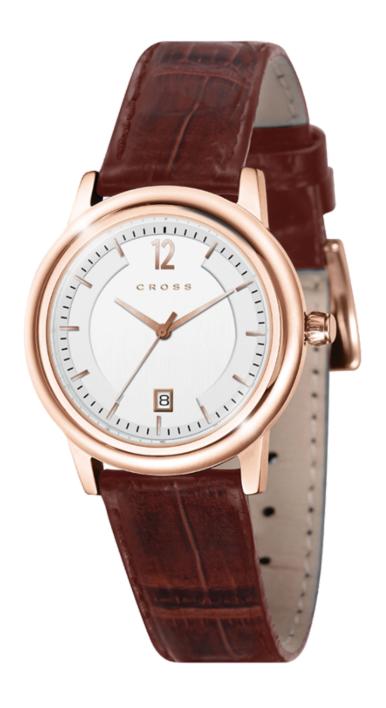

### London 2

Features: Rose Gold-Tone Stainless Steel Case Leather Strap

Silver \$1500.00