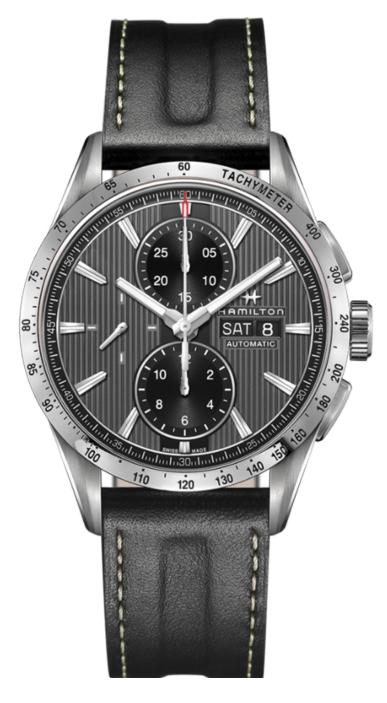

# Dark grey Wrist Watch

Features: Stainless Steel Case Rubber Strap Automatic

Silver

\$1000.00