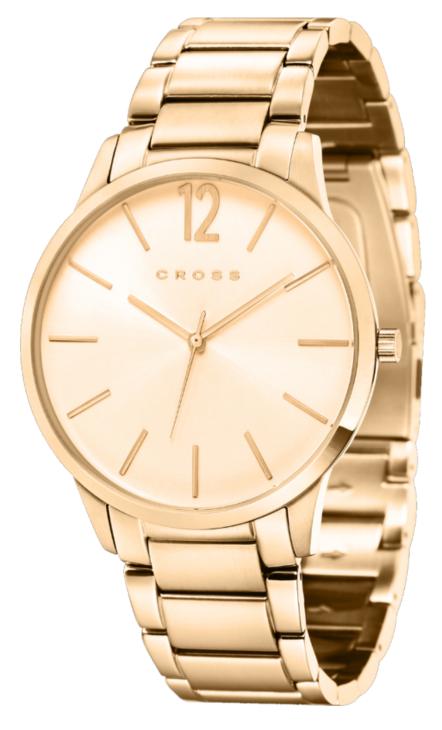

### Gold Wrist Watch

Features: Gold Tone Stainless Steel Case Gold Tone Stainless Steel Bracelet

Gold \$990.00