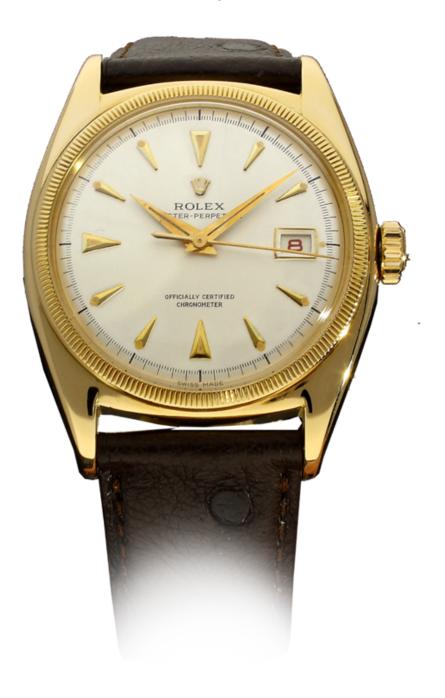

### London Pocket Watch

Features: Rose Gold-Tone Stainless Steel Case Leather Strap

Silver

\$1200.00